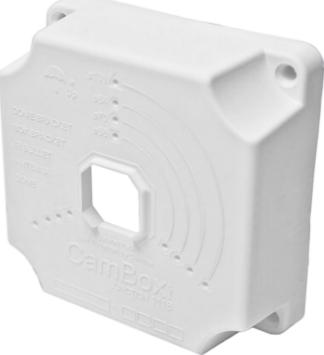

## CamBox NOTE-III8 JUNCTION BOX

CamBox Camera and Antenna (Wi-fi) Model: Nx-I Finishing Buoy

Compatible with many devices.

- \* Quick and Easy Assembly
- \* Two Pieces Rakor Entry
- \* Three Way (Right Left and Right) Cable Duct Entry 25x16 and 16x16
- \* Safety Pin Connection
- \* Company Advertisement and Labeling Area
- \* Full Insulation
- \* Company Labeling Area
- \* Special Plastic Delayed Against Burning
- \* Customizable Notes Area: