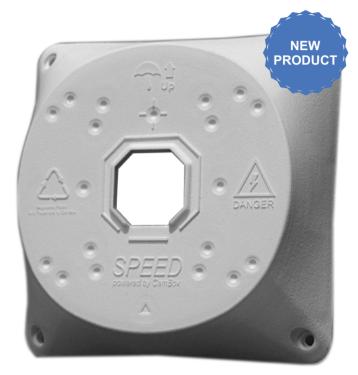

## CamBox SPEED JUNCTION BOX

CamBox Camera and Antenna (Wi-fi) Finishing Buoy

Universal Dome, Ir Bullet and Wi-fi etc. Compatible with many devices.

- \* Quick and Easy Assembly
- \* Three Way (Right Left and Right) Cable Duct Entry 25x16 and 16x16
- \* Full Insulation
- \* Special Plastic Delayed Against Burning

## **TECHNICAL INFORMATION**

128mm x 128mm x 33mm

Weight: 65-120gr. (It depends in the color)

Mounting Shape: All kinds of Surface

Color Choice: White, Black (Anthracite)

## Why is the appearance of the product like this?

Generally used in indoor and outdoor camera if the rounds were 90 degrees the hole in the corner connection would be visible.