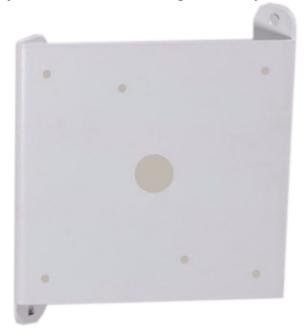

## CamBox CR-IOO BRACKET

MULTI-PURPOSE INNER CORNER CONNECTION TOOL

CamBox CR-100 all kinds of inner corner connection It is fully compatible with all CamBox equipment.

It can be used as a Speed Dome, IR Bullet, Dome, Projector and Wi-fi mounting accessory.

## **TECHNICAL INFORMATION**

**I40mm x I40mm** 

Full Mounting Area : I40mm x I40mm

Weight : I20gr.

Mounting Shape: All kinds of interior corner mounting

Color Choice: Black, White and Gray

CamBox CR-IOO Suitable for Inside Corner Connection in All Mediums