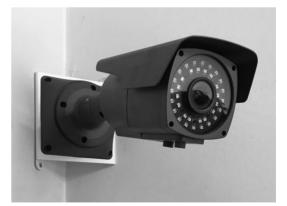

## CamBox CR-IOO BRACKET

MULTI-PURPOSE INNER CORNER CONNECTION TOOL

CamBox CR-100 all kinds of inner corner connection It is fully compatible with all CamBox equipment.

It can be used as a Speed Dome, IR Bullet, Dome, Projector and Wi-fi mounting accessory.

- \* Easy Assembling
- \* Robust and Safe Assembly
- \* Indoor and Outdoor Compatible
- \* Corrosion Protected
- \* Heavy Durable
- \* Fully Compatible with All CamBox Models

## **TECHNICAL INFORMATION**

**I40mm x I40mm** 

Full Mounting Area : I40mm x I40mm

Weight : I20gr.

Mounting Shape: All kinds of interior corner mounting

Color Choice: Black, White and Gray

CamBox CR-IOO Suitable for Inside Corner Connection in All Mediums